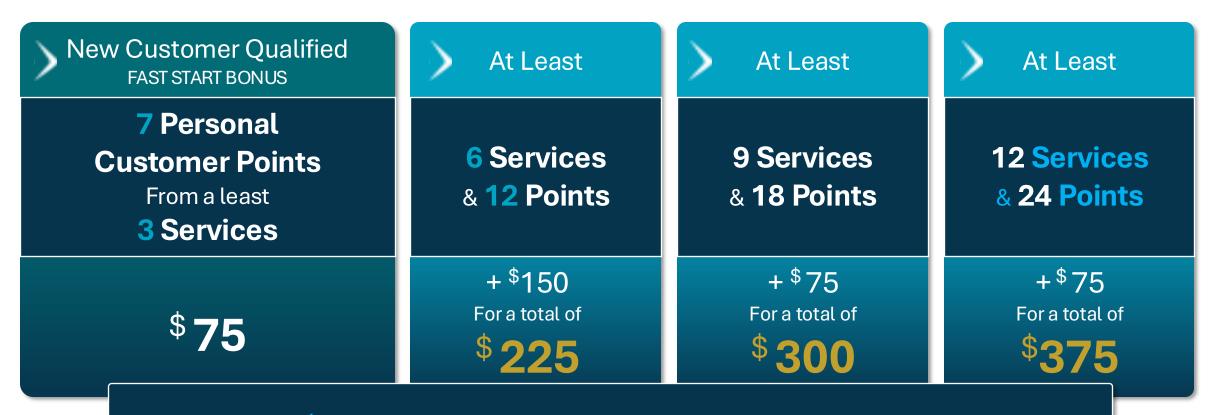

## **CUSTOMER BONUS**

FOR **NEW IBOS** IN THEIR FIRST 30 DAYS

Earn \$75 for every additional 3 Services & 6 Points

New IBOs who start in December 2024

Earn \$75 for every additional 3 Services & 6 Points