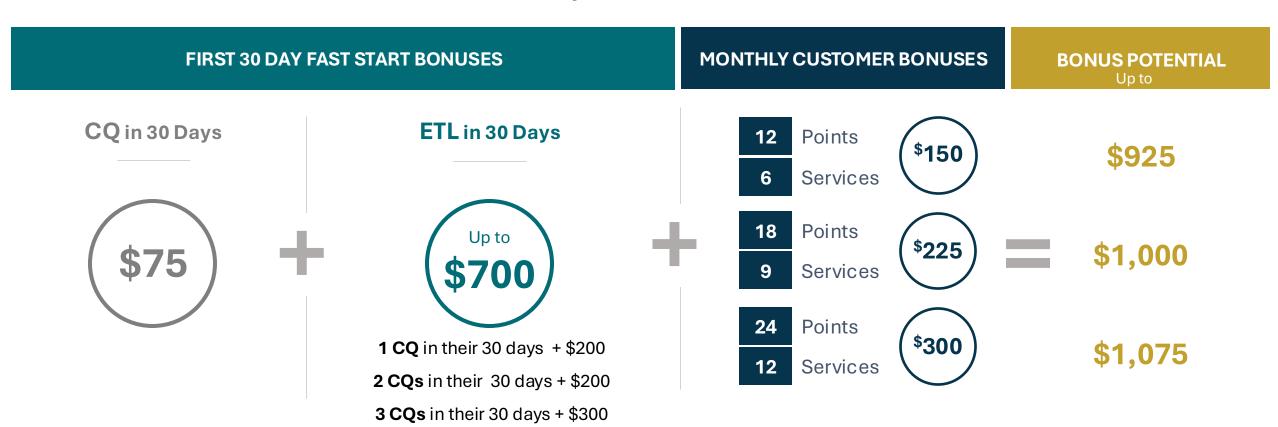

## **NEW IBO FAST START BONUSES**

New IBOs with a start date in December, can earn even more in their first year at Conxxion by achieving the following Fast Start Bonuses:

#### CQ in 30 Days

New IBOs who achieve Customer Qualified in their first 30 days.

#### ETL in 30 Days

1 CQ in their 30 days + \$2002 CQs in their 30 days + \$2003 CQs in their 30 days + \$300

#### RC in 90 Days

New IBOs who achieve Regional Coordinator in their first 90 days and maintain the position for 60 days.

(50% paid immediately)

#### RD in 180 Days

New IBOs who achieve Regional Director in their first 180 days and maintain the position for 90 days.

(50% paid immediately)

#### **RVP** in 12 Months

New IBOs who achieve Regional Vice President in their first 12 months and maintain the position for 90 days.

\$75

\$700

\$1,000

\$5,000

\$20,000

**TOTAL: \$26,775** 

These bonuses are in addition to the Monthly Personal Customer Bonuses!

Refer to Compensation Plan for terms and conditions and complete details.