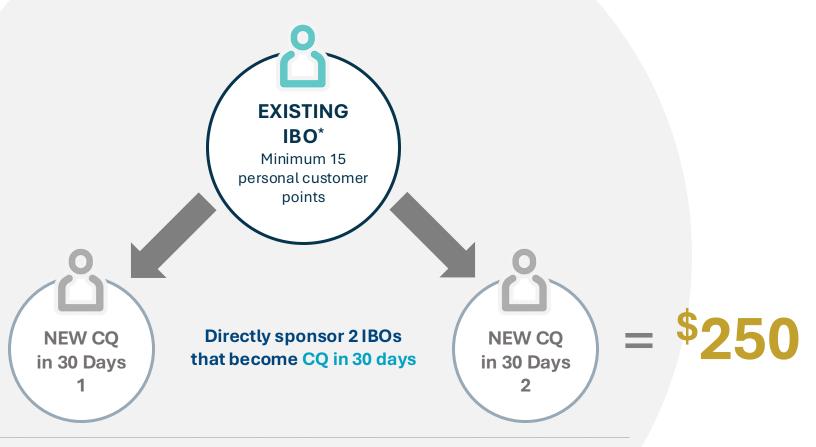

### **TEAM BUILDER BONUS**

- An existing IBO is any IBO outside of their first 30 days.
- Both existing IBO and new IBOs must be Customer Qualified or above.
- Can only be earned once in a calendar month.
- Existing IBOs can qualify for both the Team Builder Bonus and Personal Customer Bonuses.
- IBO must have a minimum of 15 Personal Customer Points at the time of qualification.

December Fast Start BONUS

**1 CQ** in their 30 days + **\$200** 

**2 CQs** in their 30 days + **\$200** 

**3 CQs** in their 30 days + **\$300** 

| IN <b>YOUR</b> FIRST 30 DAYS | IN THEIR FIRST 30 DAYS | BONUS           |
|------------------------------|------------------------|-----------------|
| Achieve CQ                   |                        |                 |
| Achieve ETL 		✓              |                        |                 |
| Sponsor a new IBO            | Achieve CQ 🗸           | + \$200 = \$200 |
| Sponsor a 2nd IBO            | Achieve CQ 🗸           | + \$200 = \$400 |
| Sponsor a 3rd IBO            | Achieve CQ 🗸           | + \$300 = \$700 |