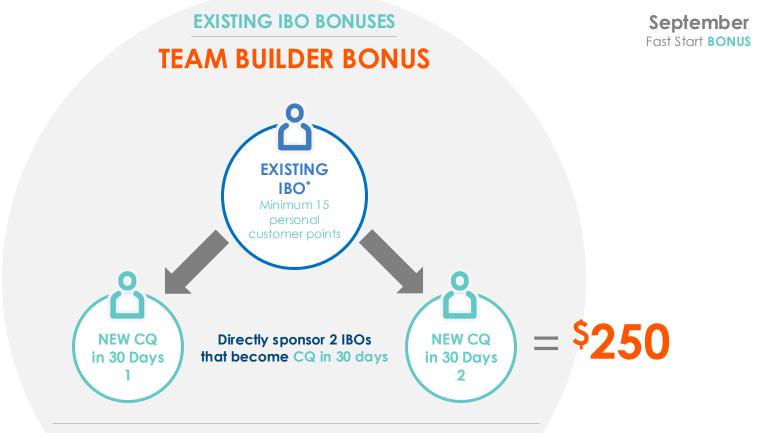

- An existing IBO is any IBO outside of their first 30 days.
- Both existing IBO and new IBOs must be Customer Qualified or above.
- Can only be earned once in a calendar month.
- Existing IBOs can qualify for both the Team Builder Bonus and Personal Customer Bonuses.
- IBO must have a minimum of 15 Personal Customer Points at the time of qualification.