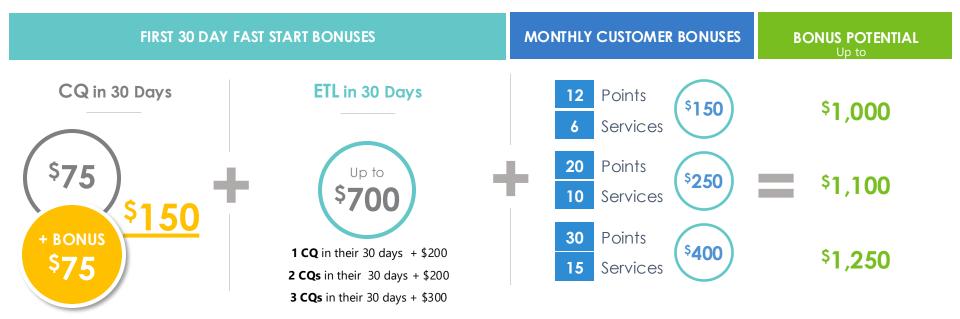

## **NEW IBO FAST START BONUSES**

New IBOs with a start date on 21 September, can earn even more in their first year at ACN by achieving the following Fast Start Bonuses:

| CQ in 30 Days                                                         | ETL in 30 Days                                                                                    | RC in 90 Days                                                                                                                              | RD in 180 Days                                                                                                                           | RVP in 12 Months                                                                                                         |  |
|-----------------------------------------------------------------------|---------------------------------------------------------------------------------------------------|--------------------------------------------------------------------------------------------------------------------------------------------|------------------------------------------------------------------------------------------------------------------------------------------|--------------------------------------------------------------------------------------------------------------------------|--|
| New IBOs who achieve<br>Customer Qualified in<br>their first 30 days. | 1 CQ in their 30 days + \$200<br>2 CQs in their 30 days + \$200<br>3 CQs in their 30 days + \$300 | New IBOs who achieve<br>Regional Coordinator in their<br>first 90 days and maintain the<br>position for 60 days.<br>(50% paid immediately) | New IBOs who achieve<br>Regional Director in their first<br>180 days and maintain the<br>position for 90 days.<br>(50% paid immediately) | New IBOs who achieve<br>Regional Vice President<br>in their first 12 months<br>and maintain the<br>position for 90 days. |  |
| \$75 + <sup>BONUS</sup><br>\$75                                       | \$700                                                                                             | \$1,000                                                                                                                                    | \$5,000                                                                                                                                  | \$20,000                                                                                                                 |  |
| TOTAL: \$26,850                                                       |                                                                                                   |                                                                                                                                            |                                                                                                                                          |                                                                                                                          |  |

These bonuses are **in addition** to the Monthly Personal Customer Bonuses!

Refer to Compensation Plan for terms and conditions and complete details.

September

East Start BONUS