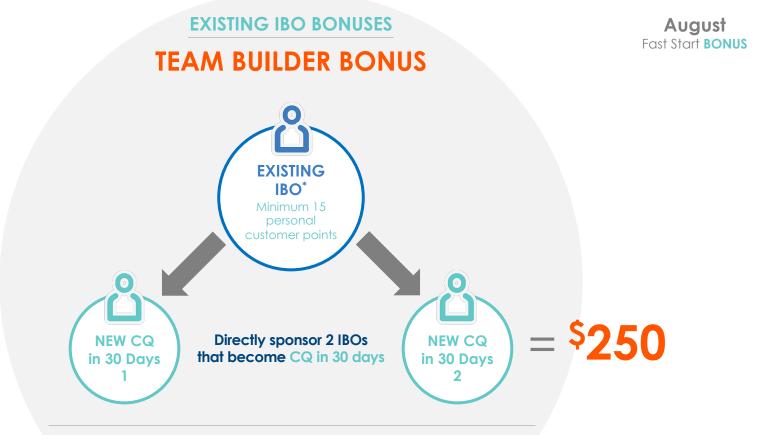

- An existing IBO is any IBO outside of their first 30 days.
- Both existing IBO and new IBOs must be Customer Qualified or above.
- Can only be earned once in a calendar month.
- Existing IBOs can qualify for both the Team Builder Bonus and Personal Customer Bonuses.
- IBO must have a minimum of 15 Personal Customer Points at the time of qualification.