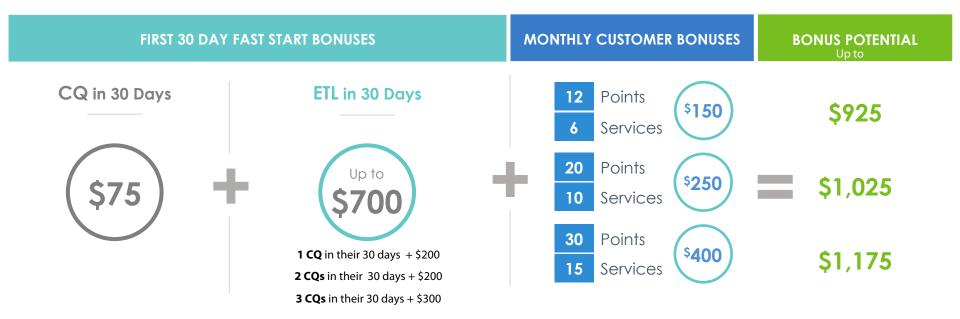

## **NEW IBO FAST START BONUSES**

New IBOs with a start date in August, can earn even more in their first year at ACN by achieving the following Fast Start Bonuses:

| CQ in 30 Days                                                         | ETL in 30 Days                                                                                                         | RC in 90 Days                                                                                                                              | RD in 180 Days                                                                                                                           | RVP in 12 Months                                                                                                         |  |
|-----------------------------------------------------------------------|------------------------------------------------------------------------------------------------------------------------|--------------------------------------------------------------------------------------------------------------------------------------------|------------------------------------------------------------------------------------------------------------------------------------------|--------------------------------------------------------------------------------------------------------------------------|--|
| New IBOs who achieve<br>Customer Qualified in<br>their first 30 days. | 1 CQ in their 30 days + <b>\$200</b><br>2 CQs in their 30 days + <b>\$200</b><br>3 CQs in their 30 days + <b>\$300</b> | New IBOs who achieve<br>Regional Coordinator in their<br>first 90 days and maintain the<br>position for 60 days.<br>(50% paid immediately) | New IBOs who achieve<br>Regional Director in their first<br>180 days and maintain the<br>position for 90 days.<br>(50% paid immediately) | New IBOs who achieve<br>Regional Vice President<br>in their first 12 months<br>and maintain the<br>position for 90 days. |  |
| \$75                                                                  | \$700                                                                                                                  | \$1,000                                                                                                                                    | \$5,000                                                                                                                                  | \$20,000                                                                                                                 |  |
| TOTAL: \$26,775                                                       |                                                                                                                        |                                                                                                                                            |                                                                                                                                          |                                                                                                                          |  |

These bonuses are **in addition** to the Monthly Personal Customer Bonuses!

Refer to Compensation Plan for terms and conditions and complete details.

## **NEW IBO FAST START BONUSES**

New IBOs with a start date in August, can earn even more by achieving ETL in 30 Days and sponsoring up to 3 new IBOs that achieve CQ in their 30 days and a Monthly Personal Customer Bonus:

Refer to Compensation Plan for terms and conditions and complete details.

| ETL in 30 Days<br>1 CQ in their 30 days + \$200<br>2 CQs in their 30 days + \$200<br>3 CQs in their 30 days + \$300 |                               | August<br>Fast Start BONUS |
|---------------------------------------------------------------------------------------------------------------------|-------------------------------|----------------------------|
| IN <b>YOUR</b> FIRST 30 DAYS                                                                                        | IN <b>THEIR</b> FIRST 30 DAYS | BONUS                      |
| Achieve CQ                                                                                                          |                               |                            |
| Achieve ETL 🗸                                                                                                       |                               |                            |
| Sponsor a new IBO                                                                                                   | Achieve CQ 🗸 🗸                | + \$200 = \$200            |
| Sponsor a 2nd IBO                                                                                                   | Achieve CQ 🗸                  | + \$200 = \$400            |
| Sponsor a 3rd IBO                                                                                                   | Achieve CQ 🗸 🗸                | + \$300 = \$700            |