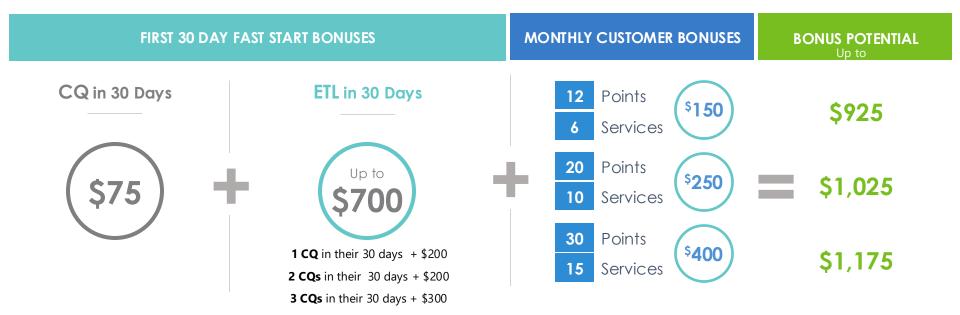

## **NEW IBO FAST START BONUSES**

September

Fast Start BONUS

| ETL in 30 Days <ol> <li>CQ in their 30 days + \$200</li> <li>CQs in their 30 days + \$200</li> <li>CQs in their 30 days + \$300</li> </ol> |                               | September<br>Fast Start BONUS |
|--------------------------------------------------------------------------------------------------------------------------------------------|-------------------------------|-------------------------------|
| IN <b>YOUR</b> FIRST 30 DAYS                                                                                                               | IN <b>THEIR</b> FIRST 30 DAYS | BONUS                         |
| Achieve CQ 🗸                                                                                                                               |                               |                               |
| Achieve ETL                                                                                                                                |                               |                               |
| Sponsor a new IBO                                                                                                                          | Achieve CQ 🗸 🗸                | + \$200 = \$200               |
| Sponsor a 2nd IBO                                                                                                                          | Achieve CQ 🗸                  | + \$200 = \$400               |
| Sponsor a 3rd IBO မိမိမိ                                                                                                                   | Achieve CQ 🗸                  | + \$300 = \$700               |