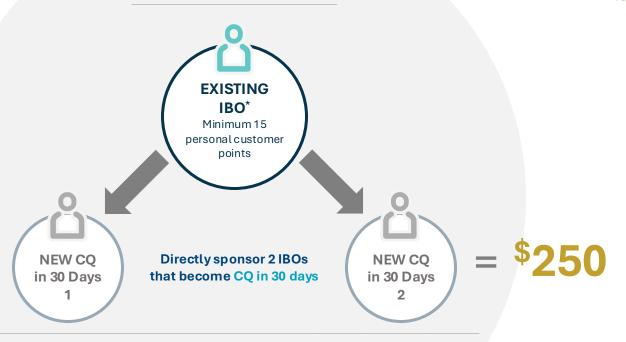

#### **TEAM BUILDER BONUS**

- An existing IBO is any IBO outside of their first 30 days.
- Both existing IBO and new IBOs must be Customer Qualified or above.
- Can only be earned once in a calendar month.
- Existing IBOs can qualify for both the Team Builder Bonus and Personal Customer Bonuses.
- IBO must have a minimum of 15 Personal Customer Points at the time of qualification.