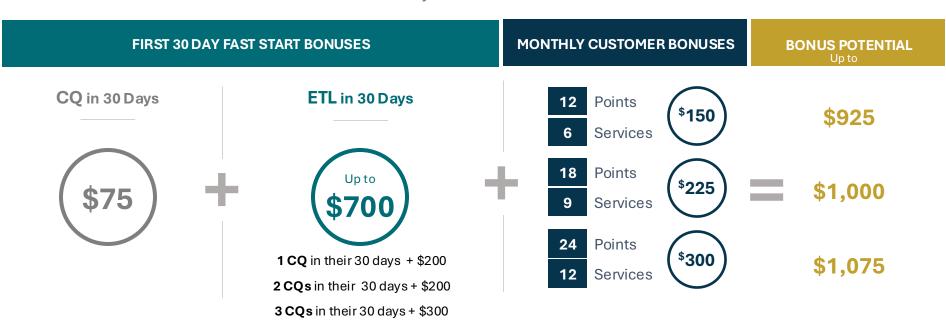

# **NEW IBO FAST START BONUSES**

New IBOs with a start date on 1 January - 12 January, can earn even more by achieving ETL in 30 Days and sponsoring up to 3 new IBOs that achieve CQ in their 30 days and a Monthly Personal Customer Bonus:

## **NEW IBO FAST START BONUSES**

New IBOs with a start date in January, can earn even more by achieving ETL in 30 Days and sponsoring up to 3 new IBOs that achieve CQ in their 30 days and a Monthly Personal Customer Bonus:

#### ETL in 30 Days

1 CQ in their 30 days + \$200 2 CQs in their 30 days + \$200 3 CQs in their 30 days + \$300

January

Fast Start BONUS

**1 CQ** in their 30 days + **\$200** 

2 CQs in their 30 days + \$200

**3 CQs** in their 30 days + **\$300** 

| IN <b>YOUR</b> FIRST 30 DAYS | IN THEIR FIRST 30 DAYS | BONUS           |
|------------------------------|------------------------|-----------------|
| Achieve CQ                   |                        |                 |
| Achieve ETL 🗸                |                        |                 |
| Sponsor a new IBO            | Achieve CQ 🗸           | + \$200 = \$200 |
| Sponsor a 2nd IBO            | Achieve CQ ✓           | + \$200 = \$400 |
| Sponsor a 3rd IBO            | Achieve CQ 🗸           | + \$300 = \$700 |