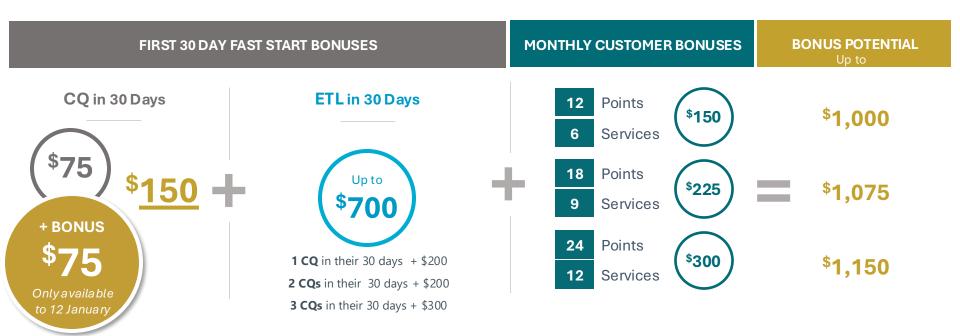

#### CQ in 30 Days

New IBOs who achieve Customer Qualified in their first 30 days.

#### ETL in 30 Days

1 CQ in their 30 days + \$200 2 CQs in their 30 days + \$200 3 CQs in their 30 days + \$300

### PERSONAL MONTHLY CUSTOMER BONUS

You can earn Customer Bonuses each month when you personally acquire customers. New IBOs can earn these bonuses based on the number of customer points and services they acquire in their first 30 days. Existing IBOs (those who are more than 30 days past their start date) can earn these bonuses based on the number of customer points and services they acquire in a calendar month.

January

Fast Start BONUS

**1 CQ** in their 30 days + **\$200** 

2 CQs in their 30 days + \$200

**3 CQs** in their 30 days + **\$300** 

| IN <b>YOUR</b> FIRST 30 DAYS | IN THEIR FIRST 30 DAYS | BONUS           |
|------------------------------|------------------------|-----------------|
| Achieve CQ                   |                        |                 |
| Achieve ETL 🗸                |                        |                 |
| Sponsor a new IBO            | Achieve CQ 🗸           | + \$200 = \$200 |
| Sponsor a 2nd IBO            | Achieve CQ ✓           | + \$200 = \$400 |
| Sponsor a 3rd IBO            | Achieve CQ 🗸           | + \$300 = \$700 |