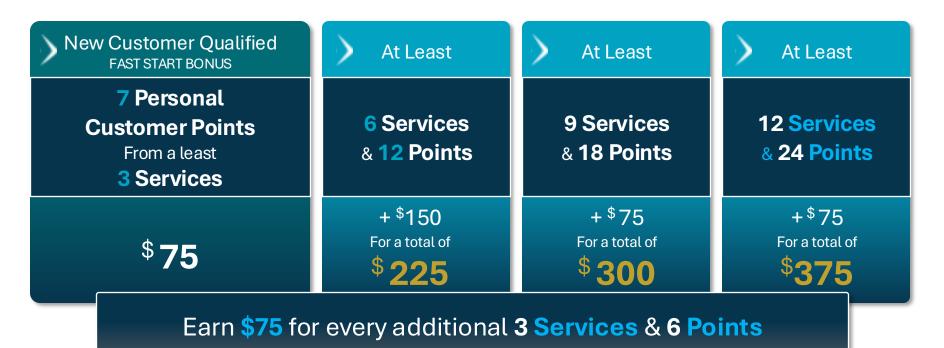

# **CUSTOMER BONUS**

FOR **NEW IBOS** IN THEIR FIRST 30 DAYS

New IBOs who start in January 2025

Earn \$75 for every additional 3 Services & 6 Points