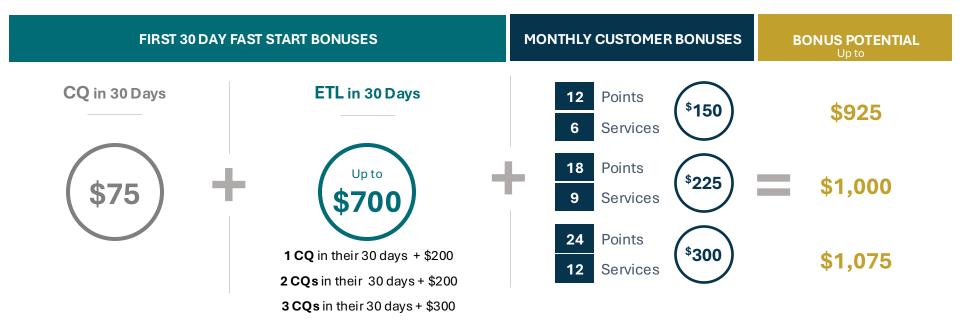

#### PERSONAL MONTHLY CUSTOMER BONUS

February Fast Start BONUS

You can earn Customer Bonuses each month when you personally acquire customers. New IBOs can earn these bonuses based on the number of customer points and services they acquire in their first 30 days. Existing IBOs (those who are more than 30 days past their start date) can earn these bonuses based on the number of customer points and services they acquire in a calendar month.

## **NEW IBO FAST START BONUSES**

February Fast Start BONUS

New IBOs with a start date in February, can earn even more in their first year at Conxxion by achieving the following Fast Start Bonuses:

| CQ in 30 Days                                                         | ETL in 30 Days                                                                                                                              | <b>RC</b> in 90 Days                                                                                                                       | RD in 180 Days                                                                                                                           | RVP in 12 Months                                                                                                         |  |
|-----------------------------------------------------------------------|---------------------------------------------------------------------------------------------------------------------------------------------|--------------------------------------------------------------------------------------------------------------------------------------------|------------------------------------------------------------------------------------------------------------------------------------------|--------------------------------------------------------------------------------------------------------------------------|--|
| New IBOs who achieve<br>Customer Qualified in<br>their first 30 days. | <b>1 CQ</b> in their 30 days + <b>\$200</b><br><b>2 CQs</b> in their 30 days + <b>\$200</b><br><b>3 CQs</b> in their 30 days + <b>\$300</b> | New IBOs who achieve<br>Regional Coordinator in their<br>first 90 days and maintain<br>the position for 60 days.<br>(50% paid immediately) | New IBOs who achieve<br>Regional Director in their<br>first 180 days and maintain<br>the position for 90 days.<br>(50% paid immediately) | New IBOs who achieve<br>Regional Vice President<br>in their first 12 months<br>and maintain the<br>position for 90 days. |  |
| \$75                                                                  | \$700                                                                                                                                       | \$1,500                                                                                                                                    | \$5,000                                                                                                                                  | \$20,000                                                                                                                 |  |
| TOTAL: \$27,275                                                       |                                                                                                                                             |                                                                                                                                            |                                                                                                                                          |                                                                                                                          |  |

These bonuses are **in addition** to the Monthly Personal Customer Bonuses!

## **NEW IBO FAST START BONUSES**

February Fast Start BONUS

New IBOs with a start date in February, can earn even more by achieving ETL in 30 Days and sponsoring up to 3 new IBOs that achieve CQ in their 30 days and a Monthly Personal Customer Bonus: