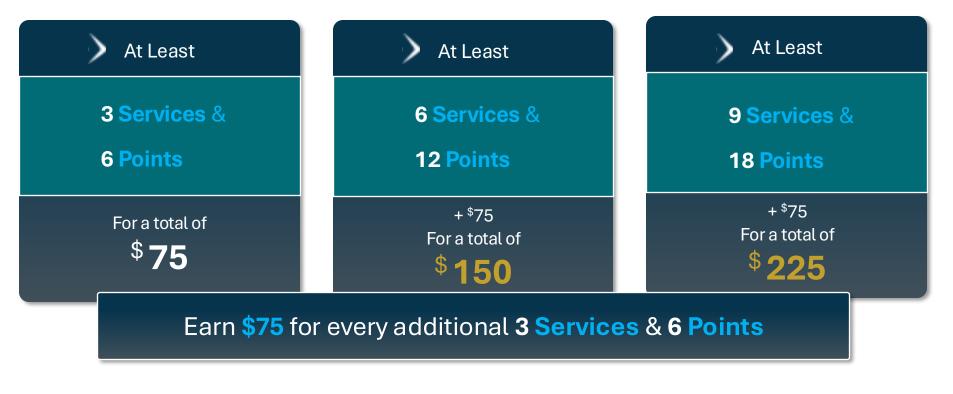

## **CUSTOMER BONUS**

FOR NEW IBOS IN THEIR FIRST 30 DAYS

February Fast Start BONUS

| New Customer Qualified<br>FAST START BONUS                                | At Least                                                   | At Least                                              | At Least                                             |  |  |
|---------------------------------------------------------------------------|------------------------------------------------------------|-------------------------------------------------------|------------------------------------------------------|--|--|
| 7 Personal<br>Customer Points<br>From a least<br>3 Services               | 6 Services<br>& 12 Points                                  | 9 Services<br>& 18 Points                             | 12 Services<br>& 24 Points                           |  |  |
| <sup>\$</sup> 75                                                          | + <sup>\$</sup> 150<br>For a total of<br><sup>\$</sup> 225 | + <sup>\$</sup> 75<br>For a total of<br><b>\$ 300</b> | + <sup>\$</sup> 75<br>For a total of<br><b>\$375</b> |  |  |
| Earn <b>\$75</b> for every additional <b>3 Services</b> & <b>6 Points</b> |                                                            |                                                       |                                                      |  |  |

New IBOs who start in February 2025