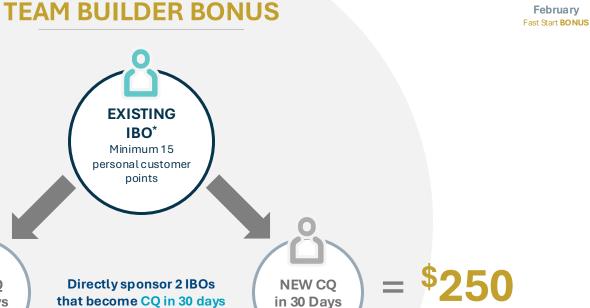

# EXISTING IBO BONUSES

2

conXXion

- An existing IBO is any IBO outside of their first 30 days.
- Both existing IBO and new IBOs must be Customer Qualified or above.
- Can only be earned once in a calendar month.

**NEW CQ** 

in 30 Days

- Existing IBOs can qualify for both the Team Builder Bonus and Personal Customer Bonuses.
- IBO must have a minimum of 15 Personal Customer Points at the time of qualification.

conXXion

| IN YOUR FIRST 30 DAYS | IN THEIR FIRST 30 DAYS | BONUS           |
|-----------------------|------------------------|-----------------|
| Achieve CQ 🗸          |                        |                 |
| Achieve ETL           |                        |                 |
| Sponsor a new IBO 🏻 🍐 | Achieve CQ 🗸           | + \$200 = \$200 |
| Sponsor a 2nd IBO     | Achieve CQ 🗸           | + \$200 = \$400 |
| Sponsor a 3rd IBO     | Achieve CQ 🗸           | + \$300 = \$700 |