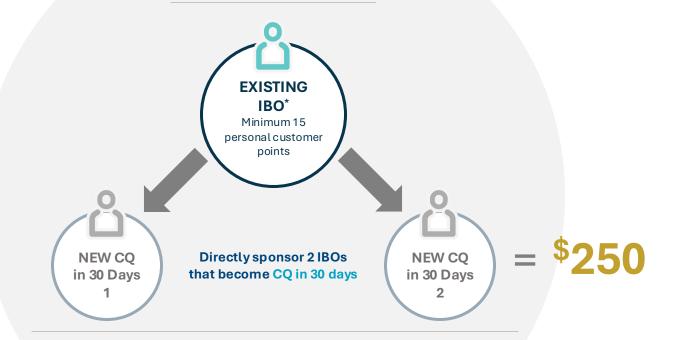

## EXISTING IBO BONUSES

- An existing IBO is any IBO outside of their first 30 days.
- Both existing IBO and new IBOs must be Customer Qualified or above.
- Can only be earned once in a calendar month.
- Existing IBOs can qualify for both the Team Builder Bonus and Personal Customer Bonuses.
- IBO must have a minimum of 15 Personal Customer Points at the time of qualification.

| IN YOUR FIRST 30 DAYS | IN THEIR FIRST 30 DAYS | BONUS           |
|-----------------------|------------------------|-----------------|
| Achieve CQ 🗸          |                        |                 |
| Achieve ETL 🗸         |                        |                 |
| Sponsor a new IBO     | Achieve CQ 🗸           | + \$200 = \$200 |
| Sponsor a 2nd IBO     | Achieve CQ 🗸           | + \$200 = \$400 |
| Sponsor a 3rd IBO     | Achieve CQ 🗸           | + \$300 = \$700 |