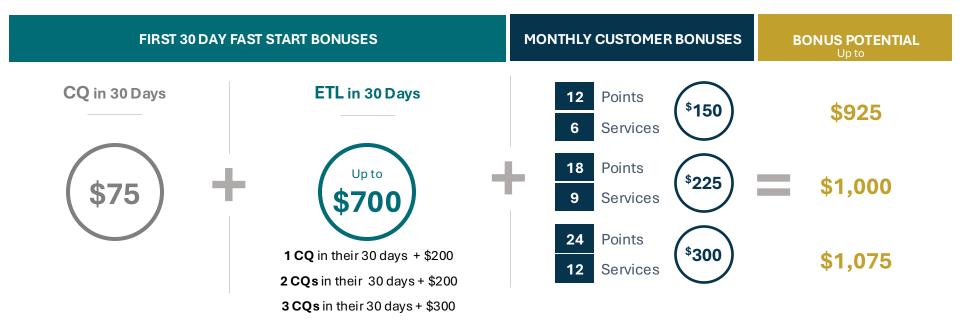

### **NEW IBO FAST START BONUSES**

March Fast Start BONUS

New IBOs with a start date in March, can earn even more in their first year at Conxxion by achieving the following Fast Start Bonuses:

| CQ in 30 Days                                                         | ETL in 30 Days                                                                                                                              | <b>RC</b> in 90 Days                                                                                                                       | RD in 180 Days                                                                                                                           | <b>RVP</b> in 12 Months                                                                                                  |
|-----------------------------------------------------------------------|---------------------------------------------------------------------------------------------------------------------------------------------|--------------------------------------------------------------------------------------------------------------------------------------------|------------------------------------------------------------------------------------------------------------------------------------------|--------------------------------------------------------------------------------------------------------------------------|
| New IBOs who achieve<br>Customer Qualified in<br>their first 30 days. | <b>1 CQ</b> in their 30 days + <b>\$200</b><br><b>2 CQs</b> in their 30 days + <b>\$200</b><br><b>3 CQs</b> in their 30 days + <b>\$300</b> | New IBOs who achieve<br>Regional Coordinator in their<br>first 90 days and maintain<br>the position for 60 days.<br>(50% paid immediately) | New IBOs who achieve<br>Regional Director in their<br>first 180 days and maintain<br>the position for 90 days.<br>(50% paid immediately) | New IBOs who achieve<br>Regional Vice President<br>in their first 12 months<br>and maintain the<br>position for 90 days. |
| \$75                                                                  | \$700                                                                                                                                       | \$1,000                                                                                                                                    | \$5,000                                                                                                                                  | \$20,000                                                                                                                 |
|                                                                       |                                                                                                                                             | TOTAL: \$26,775                                                                                                                            |                                                                                                                                          |                                                                                                                          |

These bonuses are **in addition** to the Monthly Personal Customer Bonuses!