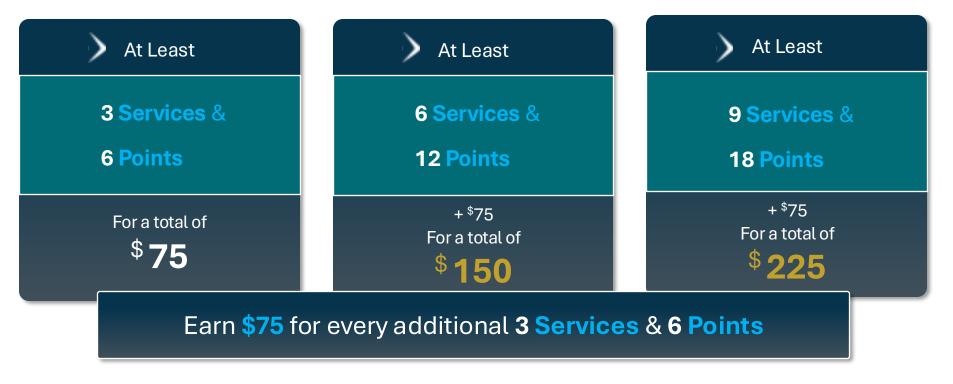

### **CUSTOMER BONUS**

FOR **NEW IBOS** IN THEIR FIRST 30 DAYS

March Fast Start BONUS

| New Customer Qualified<br>FAST START BONUS                                | At Least                                                   | At Least                                              | At Least                                             |  |  |
|---------------------------------------------------------------------------|------------------------------------------------------------|-------------------------------------------------------|------------------------------------------------------|--|--|
| 7 Personal<br>Customer Points<br>From a least<br>3 Services               | 6 Services<br>& 12 Points                                  | 9 Services<br>& 18 Points                             | 12 Services<br>& 24 Points                           |  |  |
| <sup>\$</sup> 75                                                          | + <sup>\$</sup> 150<br>For a total of<br><sup>\$</sup> 225 | + <sup>\$</sup> 75<br>For a total of<br><b>\$ 300</b> | + <sup>\$</sup> 75<br>For a total of<br><b>\$375</b> |  |  |
| Earn <b>\$75</b> for every additional <b>3 Services</b> & <b>6 Points</b> |                                                            |                                                       |                                                      |  |  |