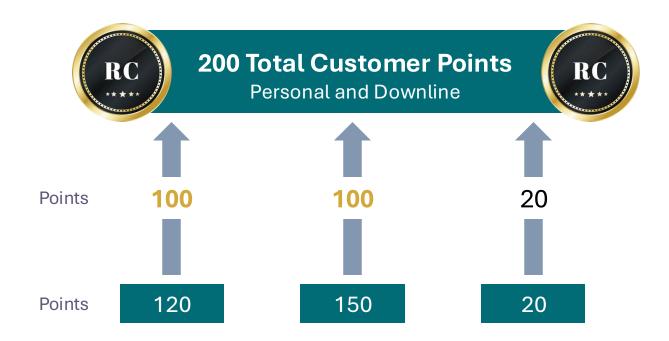

### **NEW QUALIFICATION CRITERIA FOR REGIONAL COORDINATOR (RC)**

The qualification criteria for the position of **Regional Coordinator** has changed. This change makes it easier to promote to RC, unlocking higher CABS as per the compensation plan.

Current criteria: A minimum of 200 total Customer Points in your team, with a maximum of 75 Customer Points per leg.

As of 24 March 2025: A minimum of 200 total Customer Points in your team, with a maximum of 100 Customer Points per leg.