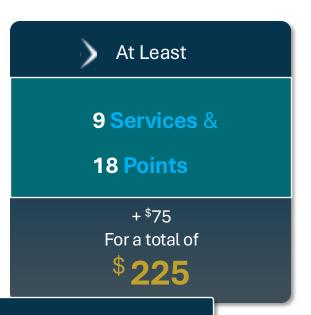

#### FOR **EXISTING IBOs**

For Customers Enrolled in April 2025

Earn \$75 for every additional 3 Services & 6 Points

## PERSONAL MONTHLY CUSTOMER BONUS

You can earn Customer Bonuses each month when you personally acquire customers. New IBOs can earn these bonuses based on the number of customer points and services they acquire in their first 30 days. Existing IBOs (those who are more than 30 days past their start date) can earn these bonuses based on the number of customer points and services they acquire in a calendar month.