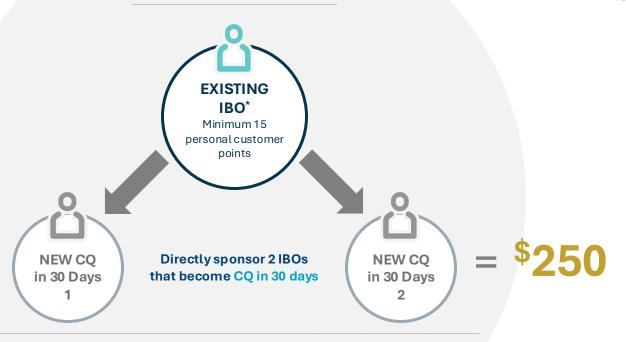

### **TEAM BUILDER BONUS**

- An existing IBO is any IBO outside of their first 30 days.
- Both existing IBO and new IBOs must be Customer Qualified or above.
- Can only be earned once in a calendar month.
- Existing IBOs can qualify for both the Team Builder Bonus and Personal Customer Bonuses.
- Existing IBO must have a minimum of 15 Personal Customer Points at the time of qualification.

# **NEW IBO FAST START BONUSES**

New IBOs with a start date in April, can earn even more by achieving ETL in 30 Days and sponsoring up to 3 new IBOs that achieve CQ in their 30 days and a Monthly Personal Customer Bonus:

**April** 

Fast Start BONUS

**1 CQ** in their 30 days + **\$200** 

2 CQs in their 30 days + \$200

**3 CQs** in their 30 days + **\$300** 

| IN <b>YOUR</b> FIRST 30 DAYS | IN <i>THEIR</i> FIRST 30 DAYS | BONUS           |
|------------------------------|-------------------------------|-----------------|
| Achieve CQ                   |                               |                 |
| Achieve ETL                  |                               |                 |
| Sponsor a new IBO            | Achieve CQ 🗸                  | + \$200 = \$200 |
| Sponsor a 2nd IBO            | Achieve CQ 🗸                  | + \$200 = \$400 |
| Sponsor a 3rd IBO            | Achieve CQ 🗸                  | + \$300 = \$700 |