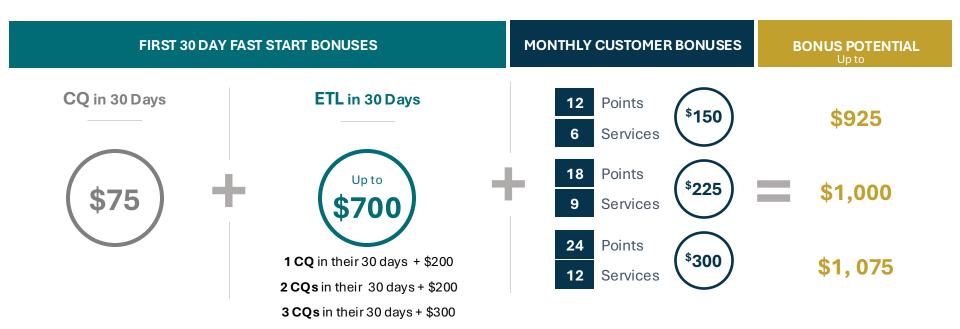

# **NEW IBO FAST START BONUSES**

New IBOs with a start date in April, can earn even more in their first year at Conxxion by achieving the following Fast Start Bonuses:

| CO | :  | 20        |   |     |
|----|----|-----------|---|-----|
| CU | ın | <b>3U</b> | U | avs |

New IBOs who achieve Customer Qualified in their first 30 days.

### ETL in 30 Days

1 CQ in their 30 days + \$200 2 CQs in their 30 days + \$200 3 CQs in their 30 days + \$300

### **RVP** in 12 Months

New IBOs who achieve Regional Vice President in their first 12 months and maintain the position for 90 days.

\$75

\$700

\$1,000

\$5,000

\$20,000

**TOTAL: \$26,775** 

These bonuses are in addition to the Monthly Personal Customer Bonuses!