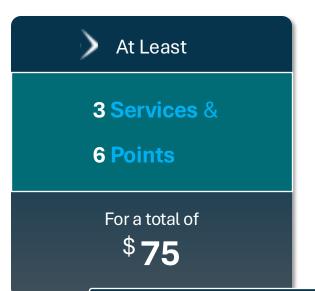

#### FOR **EXISTING IBOs**

For Customers Enrolled in April 2025

Earn \$75 for every additional 3 Services & 6 Points

## PERSONAL MONTHLY CUSTOMER BONUS

You can earn Customer Bonuses each month when you personally acquire customers. New IBOs can earn these bonuses based on the number of customer points and services they acquire in their first 30 days. Existing IBOs (those who are more than 30 days past their start date) can earn these bonuses based on the number of customer points and services they acquire in a calendar month.