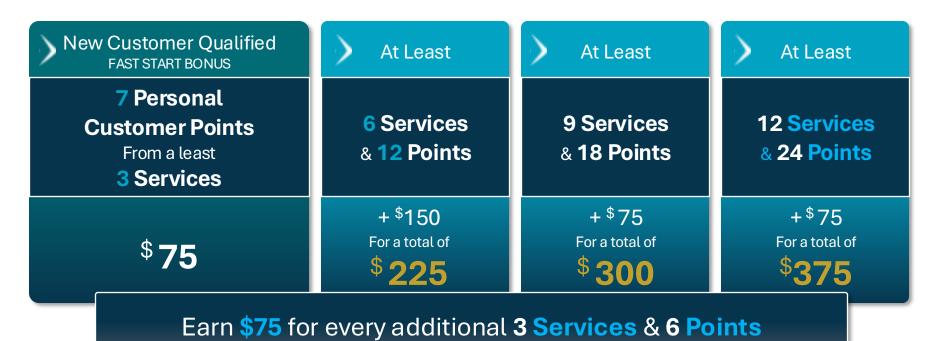

# **CUSTOMER BONUS**

FOR **NEW IBOS** IN THEIR FIRST 30 DAYS

New IBOs who start in April 2025

## PERSONAL MONTHLY CUSTOMER BONUS

You can earn Customer Bonuses each month when you personally acquire customers. New IBOs can earn these bonuses based on the number of customer points and services they acquire in their first 30 days. Existing IBOs (those who are more than 30 days past their start date) can earn these bonuses based on the number of customer points and services they acquire in a calendar month.

These bonuses are in addition to the Monthly Personal Customer Bonuses!