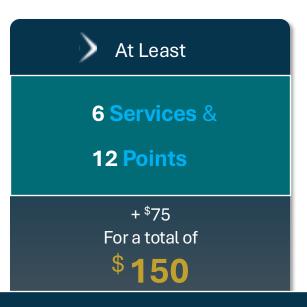

#### FOR **EXISTING IBOs**

For Customers Enrolled in April 2025

Earn \$75 for every additional 3 Services & 6 Points

## PERSONAL MONTHLY CUSTOMER BONUS

You can earn Customer Bonuses each month when you personally acquire customers. New IBOs can earn these bonuses based on the number of customer points and services they acquire in their first 30 days. Existing IBOs (those who are more than 30 days past their start date) can earn these bonuses based on the number of customer points and services they acquire in a calendar month.